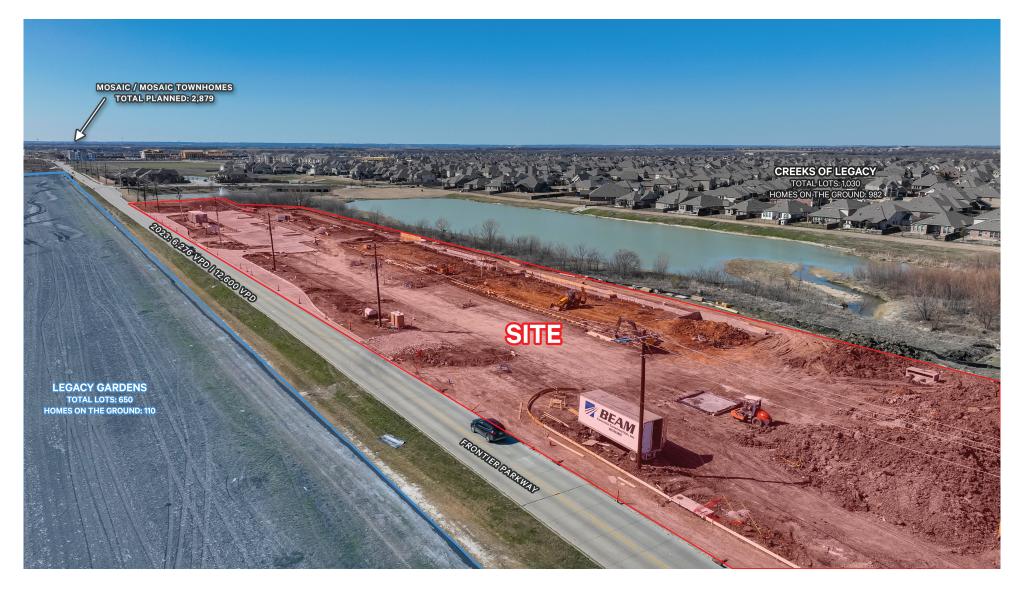

## THE CREEKS AT CELINA NWQ W FRONTIER PKWY & DALLAS PKWY, CELINA, TX 75078

## Construction Progress 3/1/2025