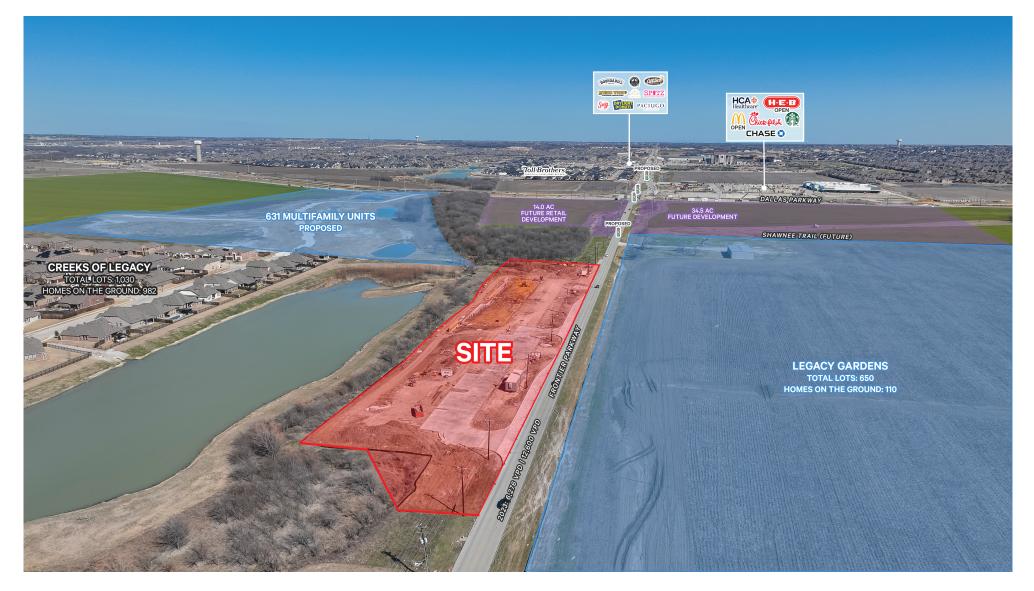

## THE CREEKS AT CELINA NWQ W FRONTIER PKWY & DALLAS PKWY, CELINA, TX 75078

## Construction Progress 3/1/2025

The information was obtained from sources deemed reliable; however, Weitzman has not verified it and makes no guarantees, warranties or representations as to the completeness or accuracy thereof. The presentation of this real estate information is subject to errors; omissions; change of price; prior sale or lease, or withdrawal without notice. You and your advisors should conduct a careful independent investigation of the property to determine if it is suitable for your intended purpose.